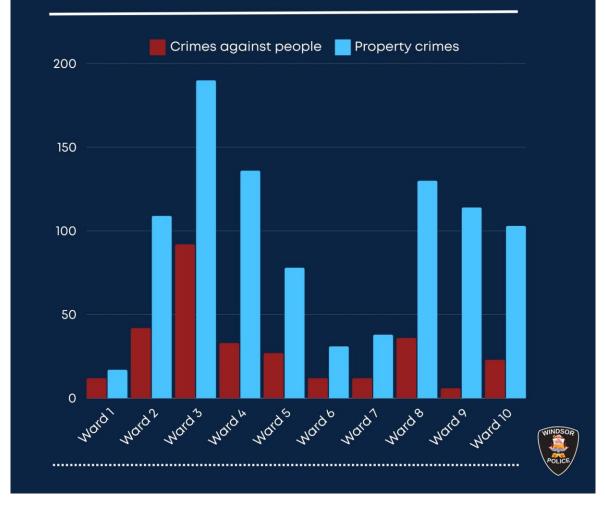

257            | 29.85%           |

## CRIME OVERVIEW Year-Over-Year (June 2024)

PROPERTY CRIMES 976 10.6%

CRIMES AGAINST PEOPLE 314 **26.6%** (COMPARED TO JUNE 2023)

#### **OTHER CRIMINAL CODE VIOLATIONS**

130 (Includes child pornography, administration of justice violations, non-violent weapons offences and gaming and betting offences.)

.....

**3.7%** 



## CRIME OVERVIEW Year-to-Date

property crimes 5,793

(COMPARED TO JANUARY TO JUNE 2023)

crimes against people 1,538 15.1%

(COMPARED TO JANUARY TO JUNE 2023)

#### **OTHER CRIMINAL CODE VIOLATIONS**

813 (Includes child pornography, administration of justice violations, non-violent weapons offences and gaming and betting offences.)

.....

1.9%



(COMPARED TO JANUARY TO JUNE 2023)

# CRIME OVERVIEW Windsor Wards (June 2024)