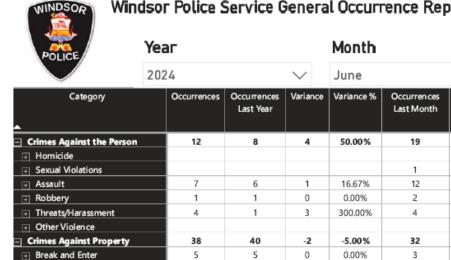

| POLICE                       | Year     |                       |        |         | Month      |                           |                        | Munic                  | ipalii | y                       |              |                   | Ward                 |              |                          |         |           |                |                  |
|------------------------------|----------|-----------------------|--------|---------|------------|---------------------------|------------------------|------------------------|--------|-------------------------|--------------|-------------------|----------------------|--------------|--------------------------|---------|-----------|----------------|------------------|
|                              | 2024     |                       | $\sim$ | /       | June       |                           | $\sim$                 | All                    |        |                         |              | $\sim$            | 01 - Wa              | ard One      |                          |         | $\sim$    |                |                  |
| Category                     | Occurrer | ces Occurre<br>Last Y |        | ariance | Variance % | Occurrences<br>Last Month | Variance<br>Last Month | Last Month %<br>Change | YTD    | YTD<br>Previous<br>Year | YTD Variance | YTD<br>Variance % | Cleared by<br>Charge | Charged<br>% | Cleared by<br>Charge YTD | Cleared | Cleared % | Cleared<br>YTD | Cleared YTD<br>% |
| Crimes Against the Person    | 12       | 8                     |        | 4       | 50.00%     | 13                        | -1                     | -7.69%                 | 59     | 42                      | 17           | 40.48%            | 4                    | 33.33%       | 27                       | 10      | 83.33%    | 48             | 81.36%           |
| + Sexual Violations          | 1        | 2                     |        | -1      | -50.00%    | 2                         | -1                     | -50.00%                | 8      | 4                       | 4            | 100.00%           |                      |              | 2                        |         |           | 3              | 37.50%           |
| + Forcible Confinement       |          |                       |        |         |            |                           |                        |                        | 1      |                         | 1            |                   |                      |              | 1                        |         |           | 1              | 100.00%          |
| + Assault                    | 9        | 1                     |        | 8       | 800.00%    | 9                         | 0                      | 0.00%                  | 37     | 26                      | 11           | 42.31%            | 2                    | 22.22%       | 17                       | 8       | 88.89%    | 33             | 89.19%           |
| + Threats/Harassment         | 2        | 5                     |        | -3      | -60.00%    | 2                         | 0                      | 0.00%                  | 13     | 12                      | 1            | 8.33%             | 2                    | 100.00%      | 7                        | 2       | 100.00%   | 11             | 84.62%           |
| Crimes Against Property      | 17       | 30                    |        | -13     | -43.33%    | 22                        | -5                     | -22.73%                | 131    | 188                     | -57          | -30.32%           |                      |              | 4                        |         |           | 6              | 4.58%            |
| + Break and Enter            | 3        | 1                     |        | 2       | 200.00%    | 3                         | 0                      | 0.00%                  | 15     | 28                      | -13          | -46.43%           |                      |              | 2                        |         |           | 2              | 13.33%           |
| + Mischief                   | 1        | 8                     |        | -7      | -87.50%    | 1                         | 0                      | 0.00%                  | 9      | 29                      | -20          | -68.97%           |                      |              | 1                        |         |           | 1              | 11.11%           |
| + Fraud                      | 8        | 9                     |        | -1      | -11.11%    | 6                         | 2                      | 33.33%                 | 43     | 49                      | -6           | -12.24%           |                      |              | 1                        |         |           | 1              | 2.33%            |
| ± Theft                      | 4        | 12                    |        | -8      | -66.67%    | 12                        | -8                     | -66.67%                | 62     | 80                      | -18          | -22.50%           |                      |              |                          |         |           | 2              | 3.23%            |
| + Arson                      | 1        |                       |        | 1       |            |                           | 1                      |                        | 2      |                         | 2            |                   |                      |              |                          |         |           |                |                  |
| + Possession Stolen Property |          |                       |        |         |            |                           |                        |                        |        | 2                       | -2           | -100.00%          |                      |              |                          |         |           |                |                  |
| Other Criminal Code Violati  | ons 1    | 5                     |        | -4      | -80.00%    | 2                         | -1                     | -50.00%                | 11     | 32                      | -21          | -65.63%           | 1                    | 100.00%      | 7                        | 1       | 100.00%   | 8              | 72.73%           |
| Other Federal Statute Violat | tions 3  | 2                     |        | 1       | 50.00%     | 1                         | 2                      | 200.00%                | 4      | 3                       | 1            | 33.33%            |                      |              |                          |         |           |                |                  |
| Provincial Statute Violation | s 1      | 1                     |        | 0       | 0.00%      |                           | 1                      |                        | 1      | 2                       | -1           | -50.00%           |                      |              |                          |         |           |                |                  |
| Traffic Violations           | 1        | 4                     |        | -3      | -75.00%    |                           | 1                      |                        | 2      | 8                       | -6           | -75.00%           |                      |              | 1                        |         |           | 1              | 50.00%           |
| Total                        | 35       | 50                    |        | -15     | -30.00%    | 38                        | -3                     | -7.89%                 | 208    | 275                     | -67          | -24.36%           | 5                    | 14.29%       | 39                       | 11      | 31.43%    | 63             | 30.29%           |